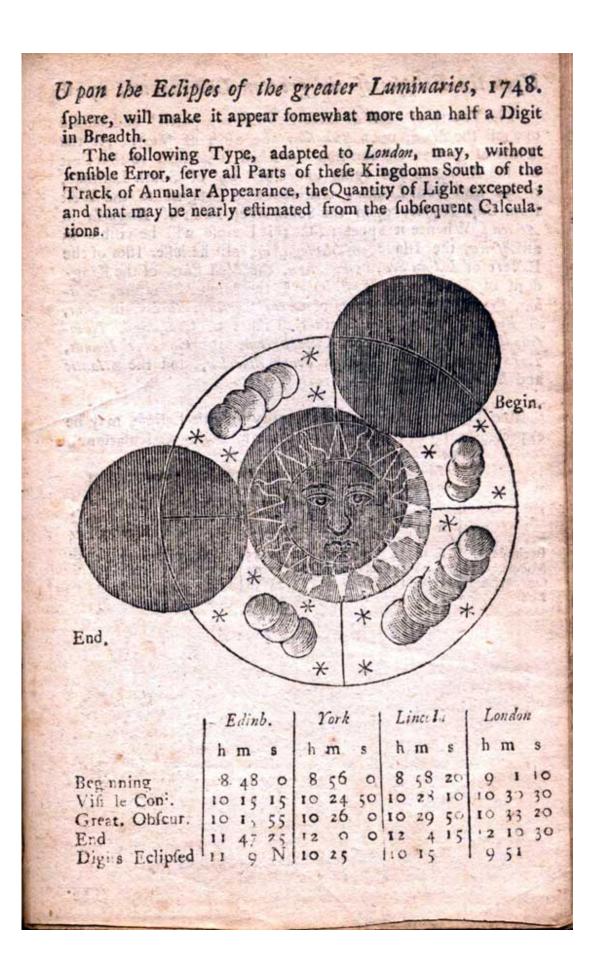

umbra leaves this Terraqueous Globe in o Deg. 11 Min. of North Latitude, 56° 6' of Longitude East from London; viz. in the Indian Sea, about 230 Leagues South East from the defart Coasts of Anian in Africa, and 50 North from the most Northern of the Admiralty Ifles; in which Place the Eclipfe will be latt feen to end upon the Vertical Point of the Sun's Difk, at his Setting.

In the South Parts of this Kingdom the Quantity of the Eclipfe will be about nine Digits and an half; in more Northernly Situations the Defect is greater; infomuch that in the Middle and Northern Parts of Scotland, where it is annular, it amounts to about 11 Digits, 13 Minutes; viz. near 11 and a Quarter; but the Dilata ion of the Annulas, eccafioned by the Palfage of its Rays through the groß Particles of our Atmo-



### Upon the Eclipfes of the greater Luminaries, 1748.

The Fourth and laft of these Eclipses is a partial and visible one of the Moon, upon Thursday the 28th of July. At the Time of greatest Obscuration the Moon is vertical to that Part of the Ethiopian Sea lying under 60° 39' of South Latitude, 9° 34 East from London; wiz, about 80 Leagues to the West from Cape-Negroe, upon the South-West Point of Benguela in Africa: Whence it appears that this Eclipse will be visible in all Africa, the Island of Madagascar, all the lesser lifes of the Eastern or Indian Sea, in Sumatra, the West Parts of the Kingdom of Siam (in the East-Indies), the Mogul's Empire, Arabia, Persia, the West Parts of Great Tartary, Twkey, in Asia, all Europe, Iceland, the South-East Parts of Greenland, Newfoundland, the