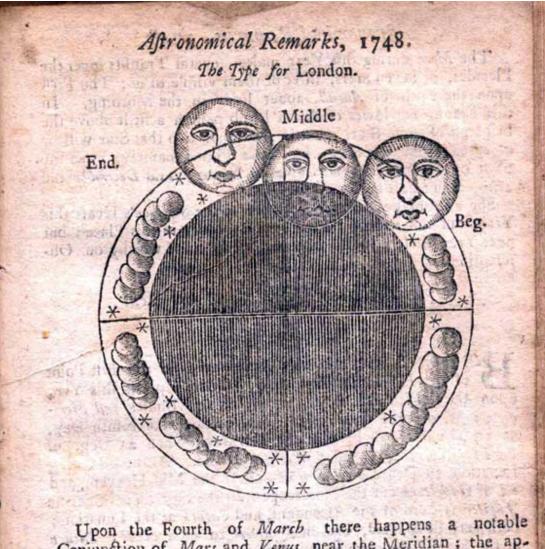

------|----------------------------------|------|
| *                                        | Breton.                       | Scotland :                     | York                                   | Lincoln                                      | London                           | A    |
| 1 20                                     | hm s                          | h m s                          | h m s                                  | h m s                                        | h m s                            | 12   |
| Beginning<br>Middle<br>Oppofition<br>End | 6 18 35<br>7 26 54<br>7 34 18 | 10 I I5<br>11 9 34<br>11 16 58 | 10 9 15<br>11 17 34<br>11 24 58        | 10 11 35<br>11 19 54<br>11 27 18<br>12 23 13 | 10 13 15<br>11 21 34<br>11 28 58 | ght. |

Digits Eclipfed 5° 16'

The



Upon the Fourth of March there happens a notable Conjunction of Mars and Venus near the Meridian; the apparent Time of the Conjunction, according to my Numbers, will be about 45 Minutes pail One in the Afternoon; and at 59 Minutes pail One they transit the Meridian; at which Time the Declination of Venus is about 10°  $31/\frac{1}{2}$ , and that of Mars a few Seconds above 10° 32!. This Conjunction, tho' in the Day-time, may be discovered by the Help of a good Telescope, especially if the Observator seek diligently for Venus a few Days before; for the Difficulty of discovering her, even by the naked Eye, is entirely owing to our not knowing where to look for her. At this Appulse the Difference of their Latitudes is fo small, that they will probably appear as one S:ar for feveral Minutes